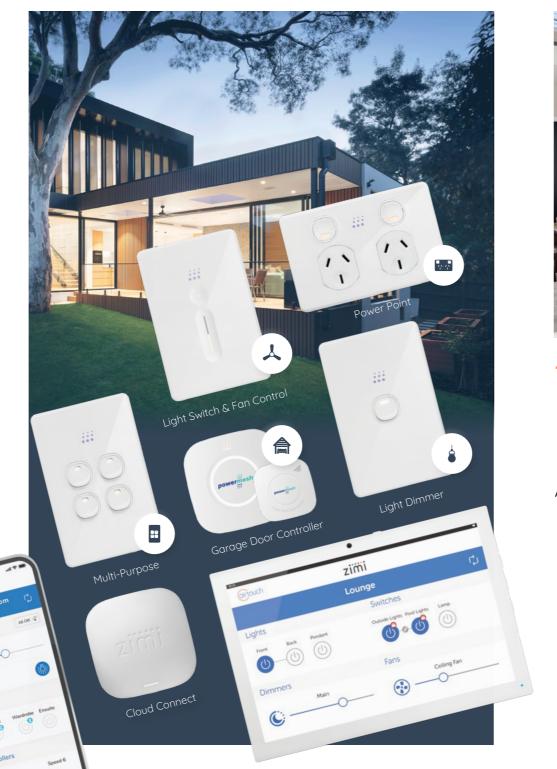

# Be in Control Your Way

Turn the lights on before you get home.

The epitome of comfort, energy savings, smart home integrations and style. AirTouch and Zimi working together as partners.

Zimi lets you control your lights, power and garage doors from anywhere.

#### Schedule

Heated towels at 6am. Schedule your switches with Zimi to turn on or off at any time of the day.

## Outside Lights from Inside

Assign any switch to control other Zimi devices with Behaviour Link.

#### Auto Off

Add a touch of simplicity to your life and never forget to turn off a switch.

### Favourites

You can assign multiple devices to one switch. Hallway, lounge and dining lights, on or off with just one press.