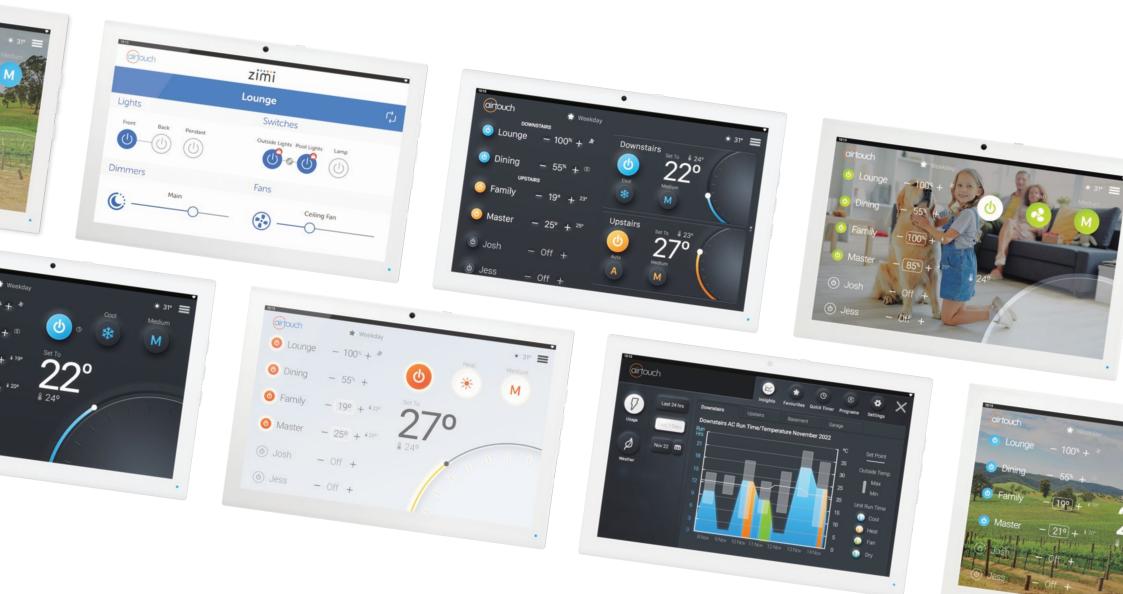

## Display Your

## Favourite Child

AirTouch 5 lets you choose between a number of great looking themes to suit your style.

You can select your favourite of our curated styles and background images, or upload your own photo for a smart home controller that's like no other!

## Make Home Comfort Simply Smart

Interact with AirTouch in a way that suits You

Sleep & Awau

Maximise comfort and energy savings without having to think

#### Favourites

Your Favourite comfort scenario is just 1 touch away.

Set & Forget Simplicity

Quick Timer & Routine Programs for your life's comfort.

Voice Control

However you choose to control your air conditioning, AirTouch will respond.

## Introducing Insights

Save energy with artificial intelligence.

See when you used your air conditioning more than you needed to, or learn what rooms get used the most. Track your energy use air conditioning your home over a 24 hour, 7 day or monthly period and see where you can save energy, and money on your home's climate control.