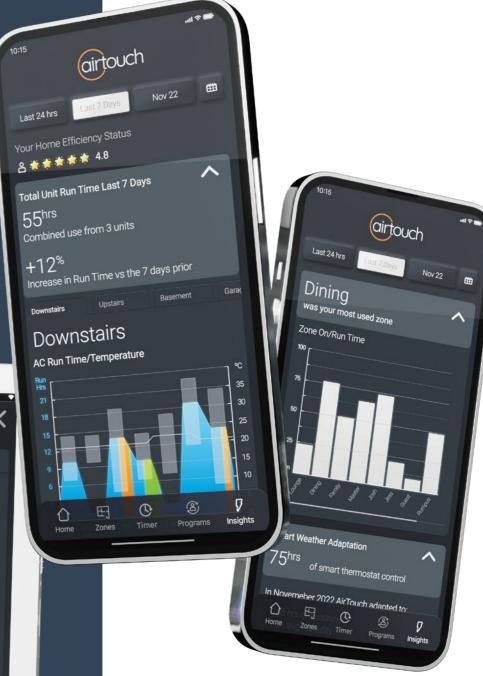

## Introducing Insights

Save energy with artificial intelligence.

See when you used your air conditioning more than you needed to, or learn what rooms get used the most. Track your energy use air conditioning your home over a 24 hour, 7 day or monthly period and see where you can save energy, and money on your home's climate control.

### Weather Adaption

Clever enough to realise when you don't need to run the air conditioning based on your local weather and turns the system off for you automatically.