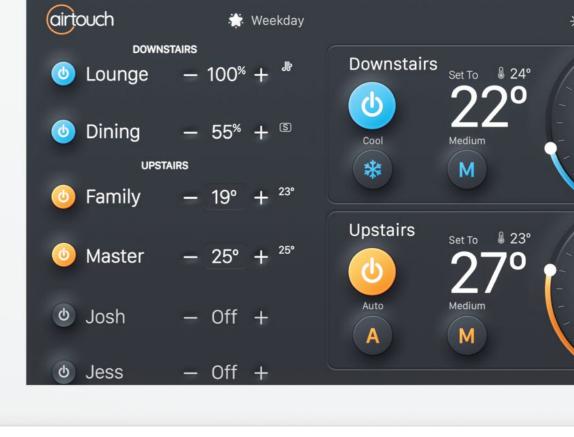

# Intelligent & Without Wastage

With Intelligent Temperature Sensor (ITS) technology, AirTouch tracks and manages temperatures throughout your home, instead of just 1 location.

Add more sensors, and enjoy

### More Comfort

AirTouch is able to identify unwanted hot or cold spots and respond.

### More Convenience

ITS adds an extra switch for the air conditioning in each room.

## More Savings

AirTouch sends conditioned air only where it is needed.

## More Control for Everyone

Now, everyone can set their favourite temperature for their space at home.