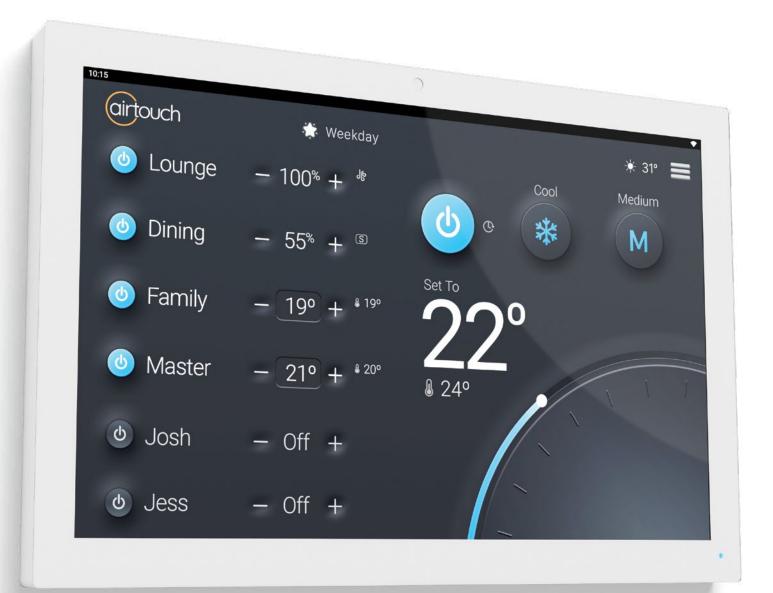

## Australia's Smartest

Air Conditioning Controller

Experience more comfort.
Enjoy more control.
Save energy running your air conditioning.
AirTouch 5

## More Control for Everyone

Now, everyone can set their favourite temperature for their space at home.