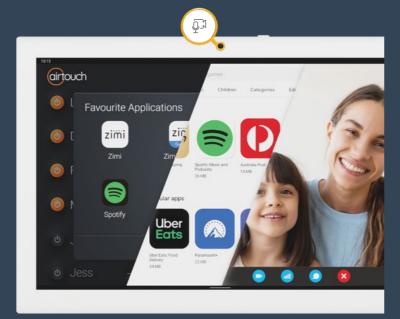

## zimi

Add Zimi...

# Be in Control Your Way

Turn the lights on before you get home.

The epitome of comfort, energy savings, smart home integrations and style. AirTouch and Zimi working together as partners.

Zimi lets you control your lights, power and garage doors from anywhere.