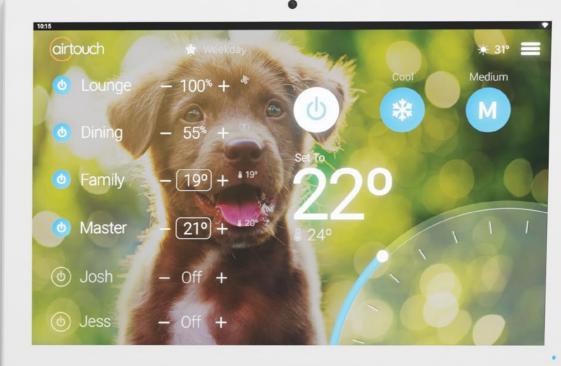

# Intelligent & Without Wastage

With Intelligent Temperature Sensor (ITS) technology, AirTouch tracks and manages temperatures throughout your home, instead of just 1 location.

Add more sensors, and enjoy

### More Comfort

AirTouch is able to identify unwanted hot or cold spots and respond.

### More Convenience

ITS adds an extra switch for the air conditioning in each room.

## More Savings

AirTouch sends conditioned air only where it is needed.