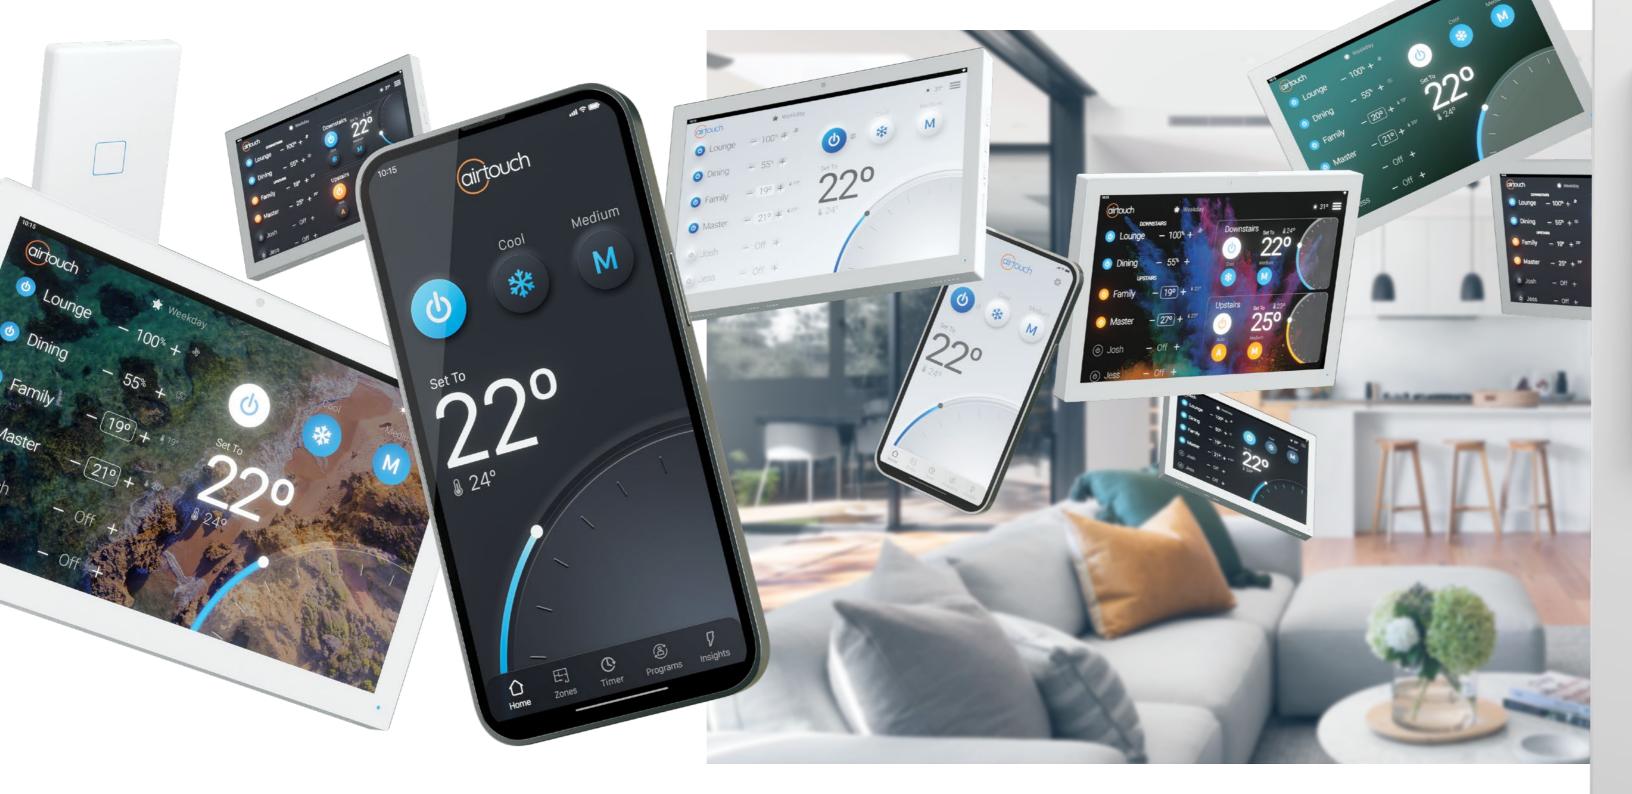

# Your Control From Anywhere

AirTouch 5 includes an all new advanced app to ensure you have access to your comfort, wherever you are.

## Make Home Comfort Simply Smart

Interact with AirTouch in a way that suits You

Sleep & Awau

Maximise comfort and energy savings without having to think

#### Favourites

Your Favourite comfort scenario is just 1 touch away.

Set & Forget Simplicity

Quick Timer & Routine Programs for your life's comfort.

Voice Control

However you choose to control your air conditioning, AirTouch will respond.