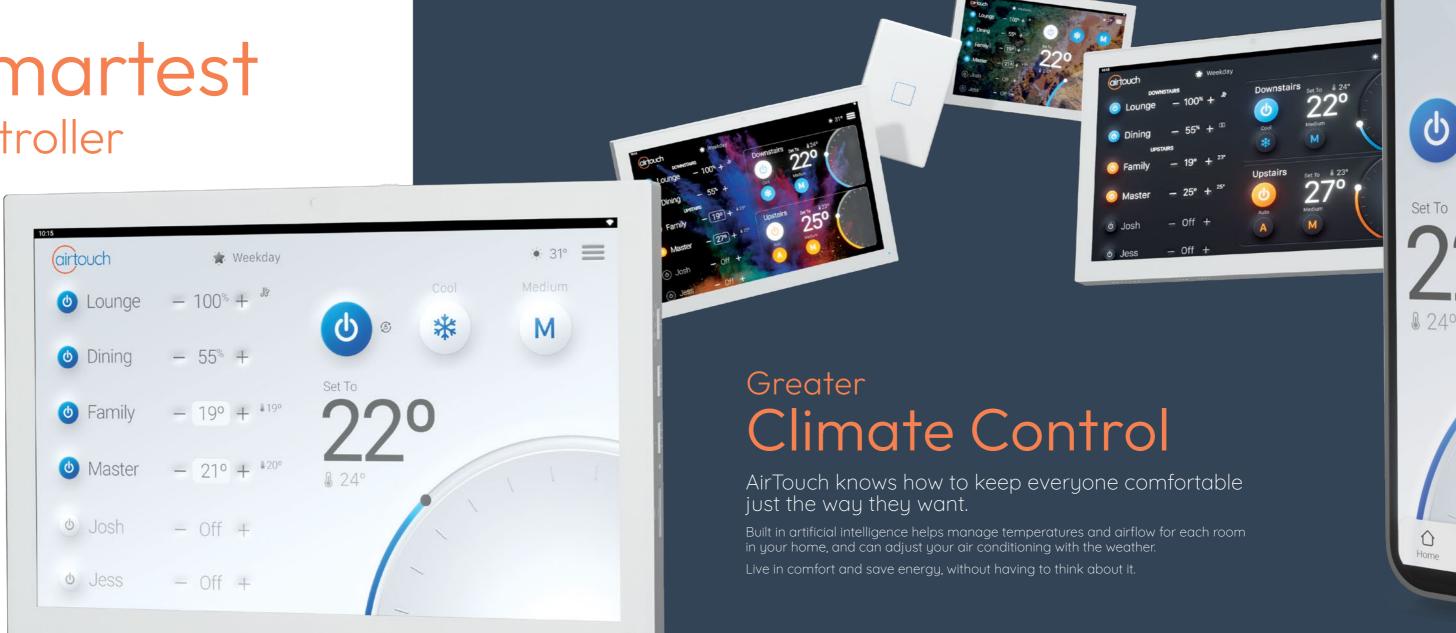

## Australia's Smartest

Air Conditioning Controller

Experience more comfort.
Enjoy more control.
Save energy running your air conditioning.
AirTouch 5

# Intelligent & Without Wastage

With Intelligent Temperature Sensor (ITS) technology, AirTouch tracks and manages temperatures throughout your home, instead of just 1 location.

Add more sensors, and enjoy

### More Comfort

AirTouch is able to identify unwanted hot or cold spots and respond.

### More Convenience

ITS adds an extra switch for the air conditioning in each room.

## More Savings

AirTouch sends conditioned air only where it is needed.

## More Control for Everyone

Now, everyone can set their favourite temperature for their space at home.