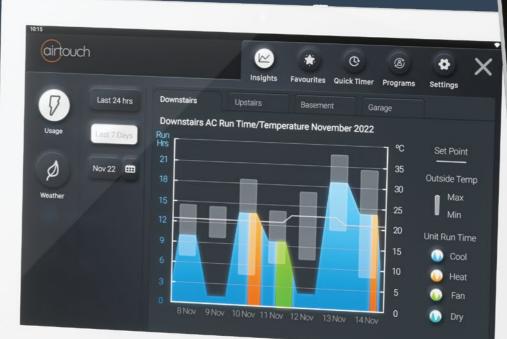

## Introducing Insights

Save energy with artificial intelligence.

See when you used your air conditioning more than you needed to, or learn what rooms get used the most. Track your energy use air conditioning your home over a 24 hour, 7 day or monthly period and see where you can save energy, and money on your home's climate control.